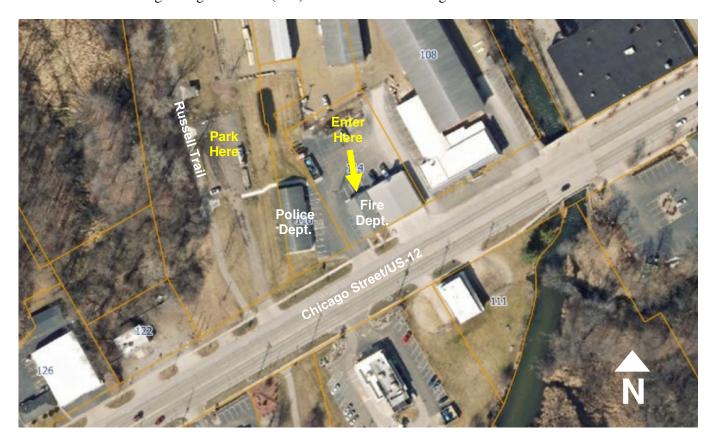

# JONESVILLE FIRE DEPARTMENT MEETING/TRAINING ROOM

This meeting will be held in the meeting room at the Jonesville Fire Department, located at 114 W. Chicago Street. The meeting is open to the public.

If you are able, please consider parking in the Jerry Russell Trail parking area, located west of the Police Department (see illustration below). This will leave parking available at the Fire Station for firefighters to respond to emergency incidents, if that becomes necessary during the meeting. There is a sidewalk that connects the Russell Trail Parking to the Fire Station parking area along the north side of the Police Department.

Please enter the meeting through the north (rear) entrance to the building.