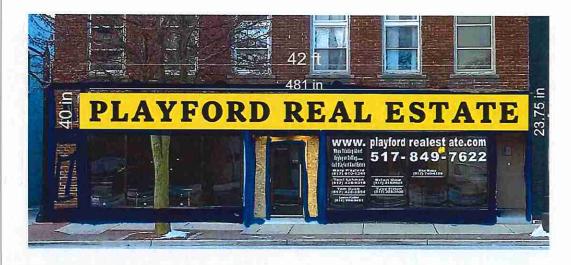

# 8. B. Façade Improvement Request

[Action]

The DDA previously granted staff authority to grant administrative approval of a Façade Improvement Grant Application from Mary Playford for work to the Playford Real Estate building. The application has been received and remaining work is set to begin in the near future. The attached application includes glass, entry, and sign work that totals just under \$25,000. Staff is working with the applicant to finalize the sign permit to comply with size standards in the Zoning Ordinance. The applicant recently completed façade work that preserved the existing brick and interior renovations. The project qualifies for the maximum \$2,500 grant. The funds would not be distributed until the work is complete and proof of payment is submitted. *Please refer to the attached grant application*.