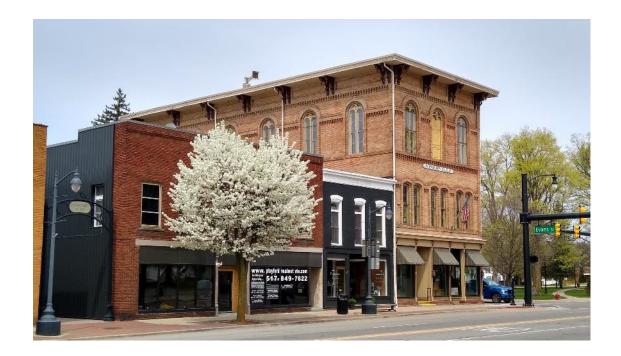

# 8. B. Façade Improvement Request

[Action]

The DDA previously granted staff authority to grant administrative approval of a Façade Improvement Grant Application from Mary Playford for work to the Playford Real Estate building. The application has been received and remaining work is set to begin in the near future. The attached application includes glass, entry, and sign work that totals just under \$25,000. Staff is working with the applicant to finalize the sign permit to comply with size standards in the Zoning Ordinance. The applicant recently completed façade work that preserved the existing brick and interior renovations. The project qualifies for the maximum \$2,500 grant. The funds would not be distributed until the work is complete and proof of payment is submitted. *Please refer to the attached grant application*.